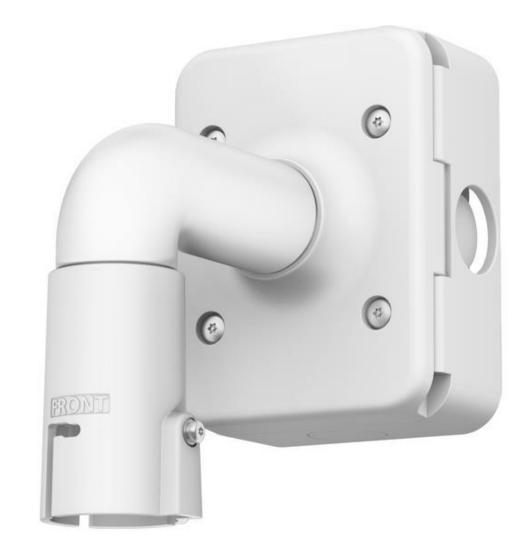

### Wall Mounting Kit WM10-VB

■ This accessory is used to connect camera to the wall, supporting connection to junction box as well as ¾" NPS conduit pipe.

Dimension: (H x W x D)
 234 x 134 x 245 mm
 (9.21 x 5.28 x 9.65 in.)

■ Weight: Approx. 2300g (5.08lb.)

■ Impact Resistance: IK10 (20J)

■ Compatible with Canon VB-R10VE, VB-R11VE, VB-R12VE and VB-R13VE