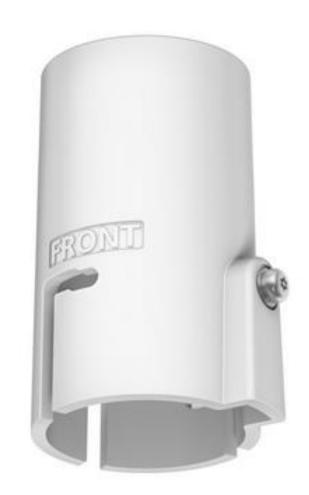

#### 1.5-Inch Pipe Adapter PA10-15-VB

- This accessory is an adapter used to connect camera to 1.5 Inch NPS pipe.
  - Dimension: (H x W x φ)
     102 x 68 x φ60 mm
     (4.02 x 2.68 x φ2.36 in.)
- Weight: Approx. 200g (7.1oz)
- Compatible with Canon VB-R10VE, VB-R11VE, VB-R12VE and VB-R13VE