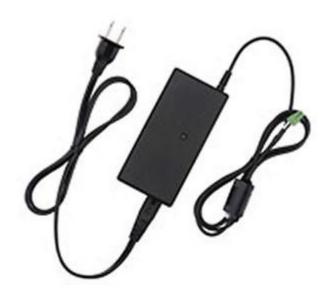

# AC Adapter, PA-V18 (Optional)

■Dimension: (H x W x D) 32 x 60 x 130 mm (1.26 x 2.36 x 5.12 in.), excluding projections.

Weight: Approx. 245 g (8.7 oz.) (excluding power cable)

■Input: 100 – 240 V AC, 50/60 Hz

■Output: 13.1 V DC Max. 1.8 A (temperature: -10°C – +35°C (+14°F – +95°F)), 13.1 V DC Max. 1.1 A (temperature: -10°C – +50°C (+14°F – +122°F))

■Operating Temperature: -10°C - +50°C (+14°F - +122°F) Humidity: 5% - 85% (without condensation)

■Compatible with Canon VB-M44/B, VB-M620D, VB-M620VE, VB-M720F, VB-H45/B, VB-H630D, VB-H630VE, VB-H730F MK II, VB-H651V, VB-H651VE, VB-H652LVE, VB-H761LVE, VB-H761LVE-H, VB-R11, VB-R10VE, VB-R11VE, VB-R13, VB-12VE, VB-R13VE, VB-M641V, VB-M641VE, VB-M741LE, VB-M741LE-H, VB-M50B