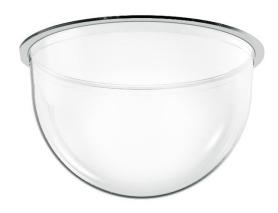

## Tinted Capsule DU10-S-VB

- This accessory is a replacement smoked capsule
  - Dimension: (φ x H)
     φ179 x 108 mm
     (φ7.05 x 4.25 in.)
- Weight: Approx. 145g (5.2oz.)
- ■Compatible with Canon VB-R10VE, VB-R11VE, VB-R11, VB-R12VE, VB-R13VE and VB-R13

## Hydrophilic Dome DU10-H-VB

- This accessory is a hydrophilic coated dome to replace existing dome to improve visibility in outdoor installation.
  - Dimension: (φ x H)
     φ179 x 108 mm
     (φ7.05 x 4.25 in.)
- Weight: Approx. 145g (5.2oz.)
- ■Compatible with Canon VB-R10VE, VB-R11VE, VB-R12VE and VB-R13VE