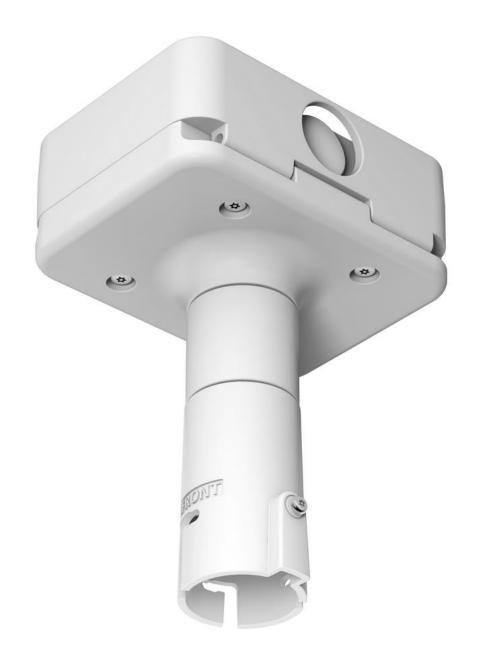

### Ceiling Mounting Kit CM10-VB

This accessory is used for mounting camera to ceiling, supporting connection to junction box as well and ¾" NPS conduit pipe.

Dimension: (H x W x D)178 x 134 x 253 mm(7.01 x 5.28 x 9.96 in.)

■ Weight: Approx. 2300g (5.08lb.)

■ Impact Resistance: IK10 (20J)

■ Compatible with Canon VB-R10VE, VB-R11VE, VB-R12VE and VB-R13VE