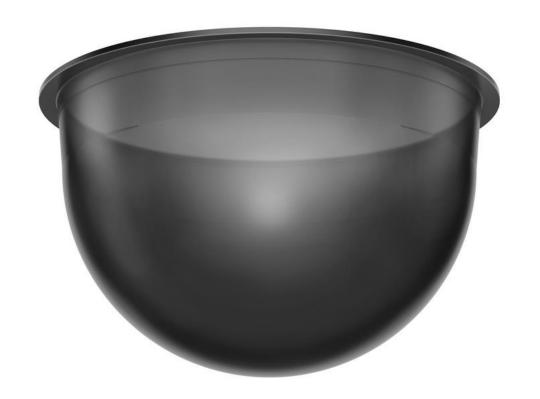

## Tinted Capsule DU10-S-VB

- This accessory is a replacement smoked capsule
  - Dimension: (φ x H)
     φ179 x 108 mm
     (φ7.05 x 4.25 in.)
- Weight: Approx. 145g (5.2oz.)
- ■Compatible with Canon VB-R10VE, VB-R11VE, VB-R11, VB-R12VE, VB-R13VE and VB-R13

## Hydrophilic Dome DU10-H-VB

- This accessory is a hydrophilic coated dome to replace existing dome to improve visibility in outdoor installation.
  - Dimension: (φ x H)
     φ179 x 108 mm
     (φ7.05 x 4.25 in.)
- Weight: Approx. 145g (5.2oz.)
- ■Compatible with Canon VB-R10VE, VB-R11VE, VB-R12VE and VB-R13VE